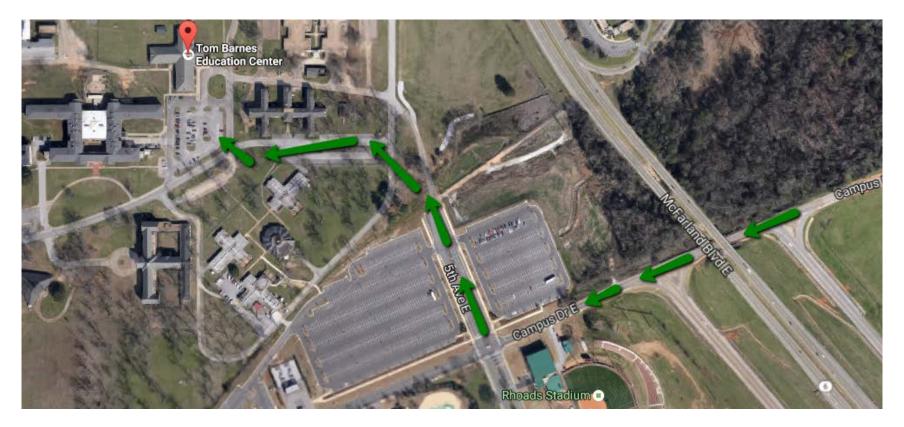

## Printable Directions to the UA In-Service Center

@ The Tom Barnes Education Center on the Bryce Campus, 260 Kilgore Lane, Tuscaloosa, 35401 - Phone: 205.348.3319 **The Google Maps App will locate the Tom Barnes Center**. If you prefer coordinates, use N 33° 13.030, W 087° 32.100.

- 1) Traveling either North or South on McFarland Blvd (Hwy 82), take the Campus Drive Exit on your respective route.
- 2) When you arrive at Campus Drive (stop sign at the bottom of the hill), turn Left.
- 3) At the first **Traffic Light**, turn right (5<sup>th</sup> **Avenue East**).
- 4) You will drive between the large parking lots and the bus stop pavilions.
- 5) Continue straight until you come to the first intersection where there will be a left turn lane where you should turn left.
- 6) The Tom Barnes Education Center parking lot will be the first right turn off of this road. This is the location of the In-Service Center.
- **7)** Park and enter the building through the **front door**.